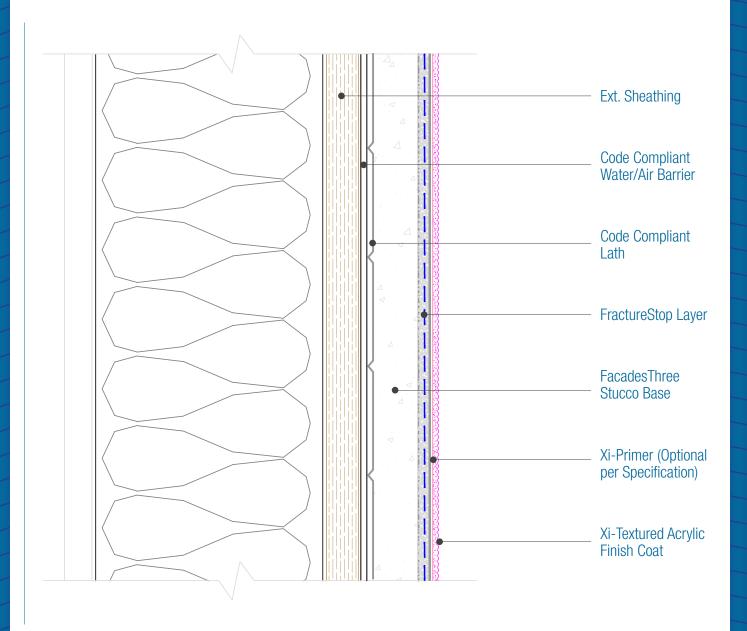

## FacadesThree FractureStop Assembly Assembly Overview

Date. 06-15-2020 | Detail. F3FS.I.2 v1

## NOTES:

1. The specific Water Barrier and or Air Barrier required depends upon the substrate and the applicable Code year, See the One Coat Evaluation Report and specifications for those requirements.